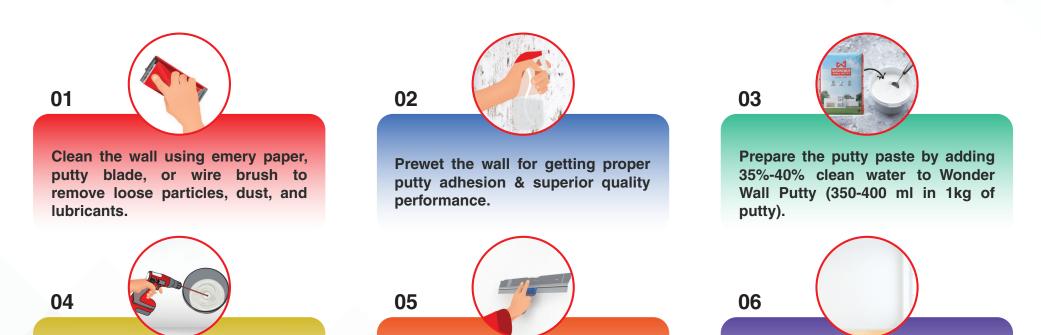

# **Simple Application Instruction**

Thoroughly mix the putty and water with a putty mixing machine. Allow it to stand for 5-10 minutes, then re-stir for a homogeneous paste.

Apply the first coat of Wonder Wall Putty with a putty blade and let it dry for at least 3-4 hours or as required. Apply the second coat only after the first coat is completely dried.

Scrub the wall with emery paper of 500+ no. to remove putty blade marks if necessary.